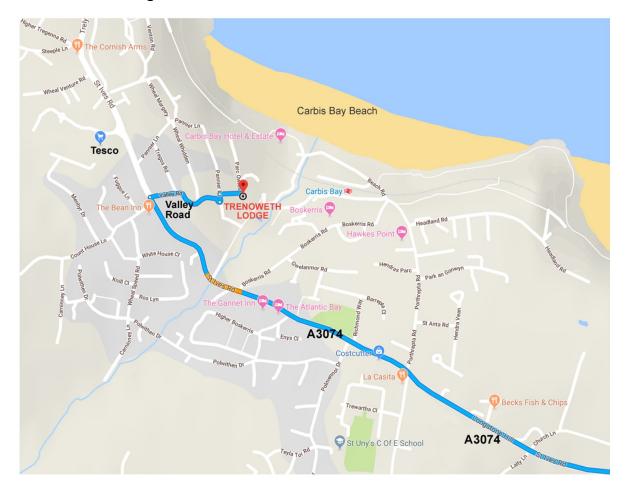

## Trenoweth Lodge directions

From the A30 roundabout follow signs for St Ives and Carbis Bay.

Continue on the A3074 for approx. two miles through Lelant and Carbis Bay.

Take the right turn in to Valley Road, directly opposite Counthouse Lane on your left. If you reach Tesco you have driven too far!

Zig zag down the hill and continue around the sharp bend to the left. Just after the bend turn right into Parc Owles.

Go down the hill approx 50 metres and, as the road bends sharply to the left, turn into the driveway to the right. At the end of the driveway you will see Trenoweth Lodge on your right with the parking space directly in front of the house.